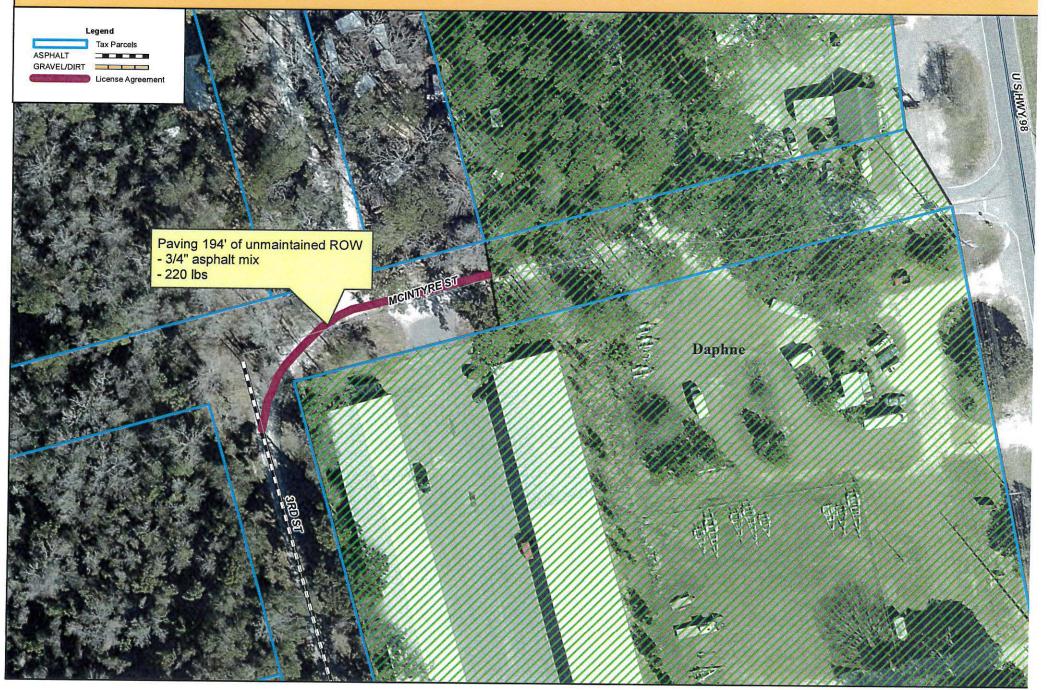

### WITNESSETH:

WHEREAS, Licensor is the owner of the real property described as <u>McIntyre Street right-of-way</u> and more particularly as shown on <u>Site Map and Vicinity Map</u> - attached hereto and included as if fully set forth herein (the "Property").

WHEREAS, Licensee desires to obtain access to the Property for the purposes of: Paving 194' and a minimum of 16' wide of unmaintained right-of- way to access the church property from 3rd Street. Asphalt will need to be 220 lbs/sq yd of 424-A superpave bituminous concrete wearing surface, ¼ inch max aggregate size, ESAL Range B. Licensee shall have the right-of-way staked and shall be responsible for installation and maintenance of the road. Any damage to private property or County Rights-of-way shall be repaired to the previous state or improved as required by Baldwin County. Appropriate erosion, sediment control, and traffic control practices shall be utilized., and Licensor is willing to provide such access pursuant to this Agreement.

# License Agreement # 19018 - McIntyre Street ROW Site Map